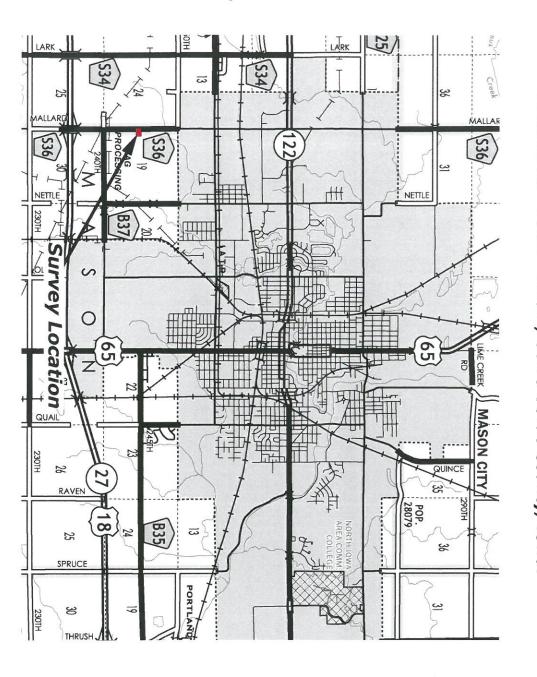

# Retracement of Section 19 Parcel A, in the **796N** -Fr'I NW 1/4 as R20W, recorded in Documment #02-10127, Cerro Gordo County, Iowa SW 1/4 of

Map Not to Scale

Map Courtesy of the Iowa Department of Transportation

http://www.iowadot.gov/maps/

Basis of Bearing:
The Coordinate Basis for this survey and the subsequent Basis of Bearing is the Iowa State Plane Coordinate System North Zone (1401) Horizontal Control NAD 83 (1996), Vertical Control NAVD88 (Geoid 96C) Control was acquired by localizing into the Cerro Gordo County GPS Control System utilizing Points 131, 132, 133, 140, 141, 142, 145, 146, 147 and projected from Point 141.