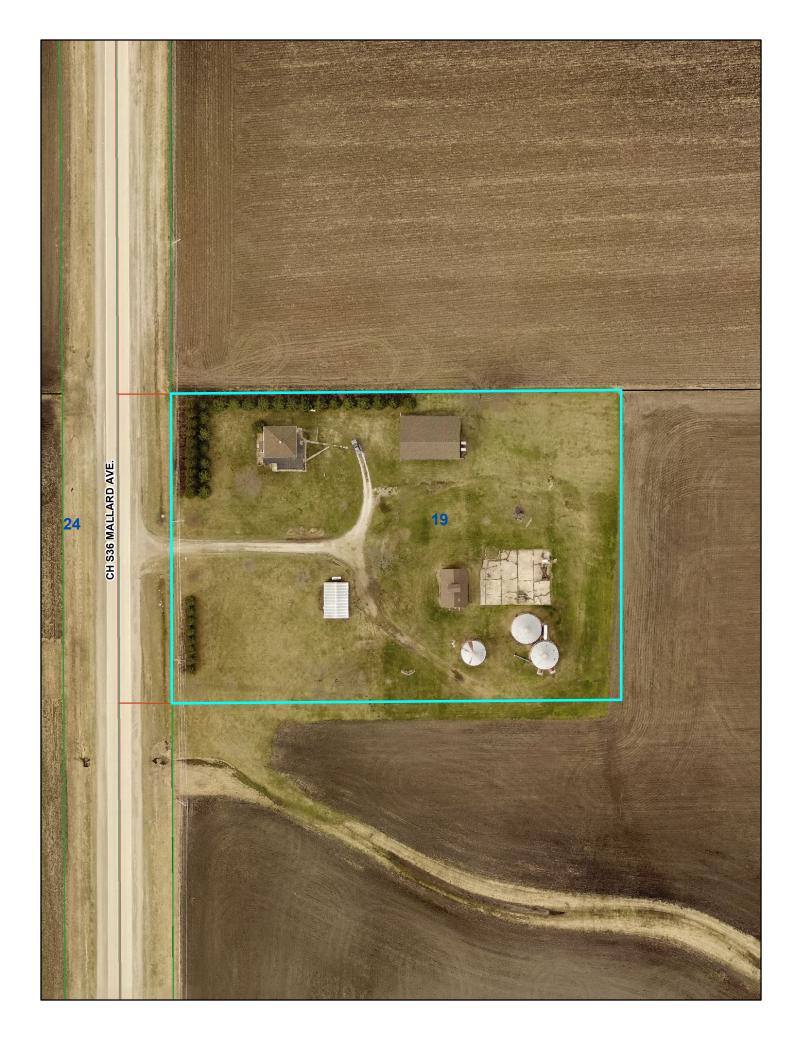

## Suzanne Hofstrand 15471 Mallard Avenue Figure 1

Looking at the separation distance between the two eastern grain bins

June 27, 2018, J. Robbins