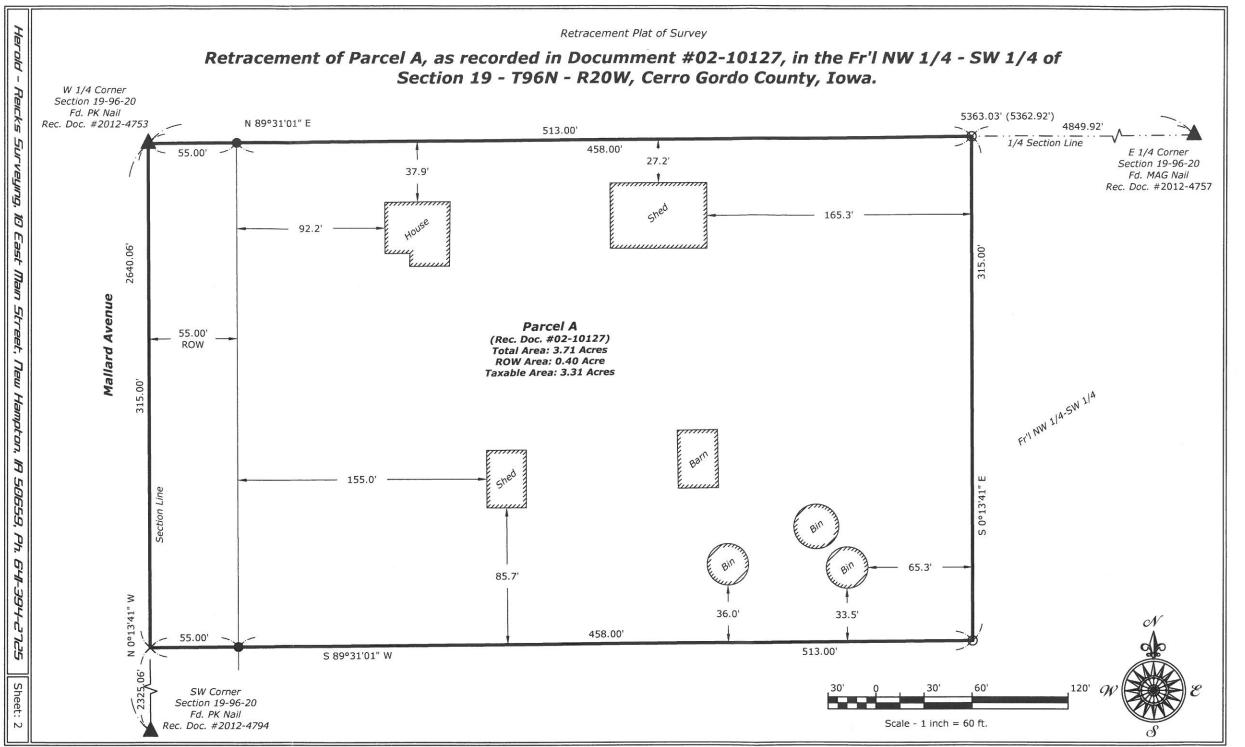

# Retracement of Section 19 Parcel A, in the **796N** -Fr'I NW 1/4 as R20W, recorded in Documment #02-10127, Cerro Gordo County, Iowa SW 1/4 of

Map Not to Scale

Map Courtesy of the Iowa Department of Transportation

Scale factor 1.00007348 applied.

 $\eta = 3,873,452.634'$ = 5,000,848.773'

Notes: Sheet 2 for Retracement Details.

See

(0.00')

Recorded

Dimension

MDM Project