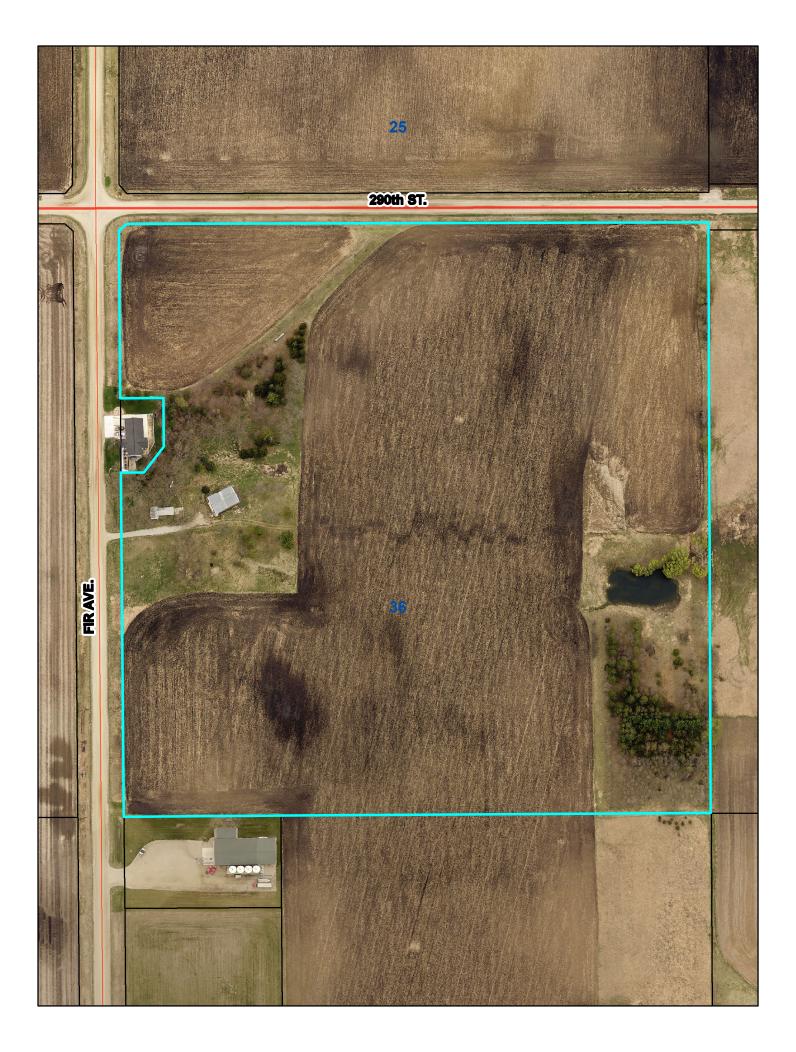

## Parcel B in the NW 1/4 - NE 1/4 of Section 36 - T97N - R22W, Cerro Gordo County, Iowa.

Basis of Bearing:
The Coordinate Basis for this survey and the subsequent Basis of Bearing is the Iowa State Plane Coordinate System North Zone (1401) Horizontal Control NAD 83 (1996), Vertical Control NAVD88 (Geoid12A) Control was acquired by localizing into the Cerro Gordo County GPS Control System utilizing Points 5, 11, 16, 50, 149, 150, 151, 152, 164, 165 and projecting from Point #151
Scale factor 1.00006385498 applied.
Projection Point:
Northing = 3,905,367.28'
Easting = 4,936,614.96'

## Parcel B in the NW 1/4 - NE 1/4 of Section 36 - T97N - R22W, Cerro Gordo County, Iowa.