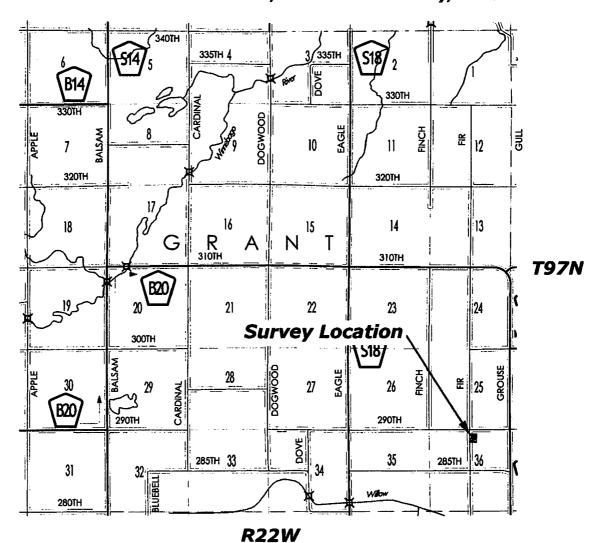

Proprietor: Schmidt Livestock, Inc.

Requested By: Dorian Goll

Aliquot Part: NW1/4 - NE1/4

Number: 2020-134 BK: 2020 PG: 134

Recorded: 1/7/2020 at 1:44:00.0 PM

County Recording Fee: \$17.00 lowa E-Filing Fee: \$3.00 Combined Fee: \$20.00

**Revenue Tax:** 

**COLLEEN PEARCE, RECORDER** Cerro Gordo County, Iowa

Plat of Survey