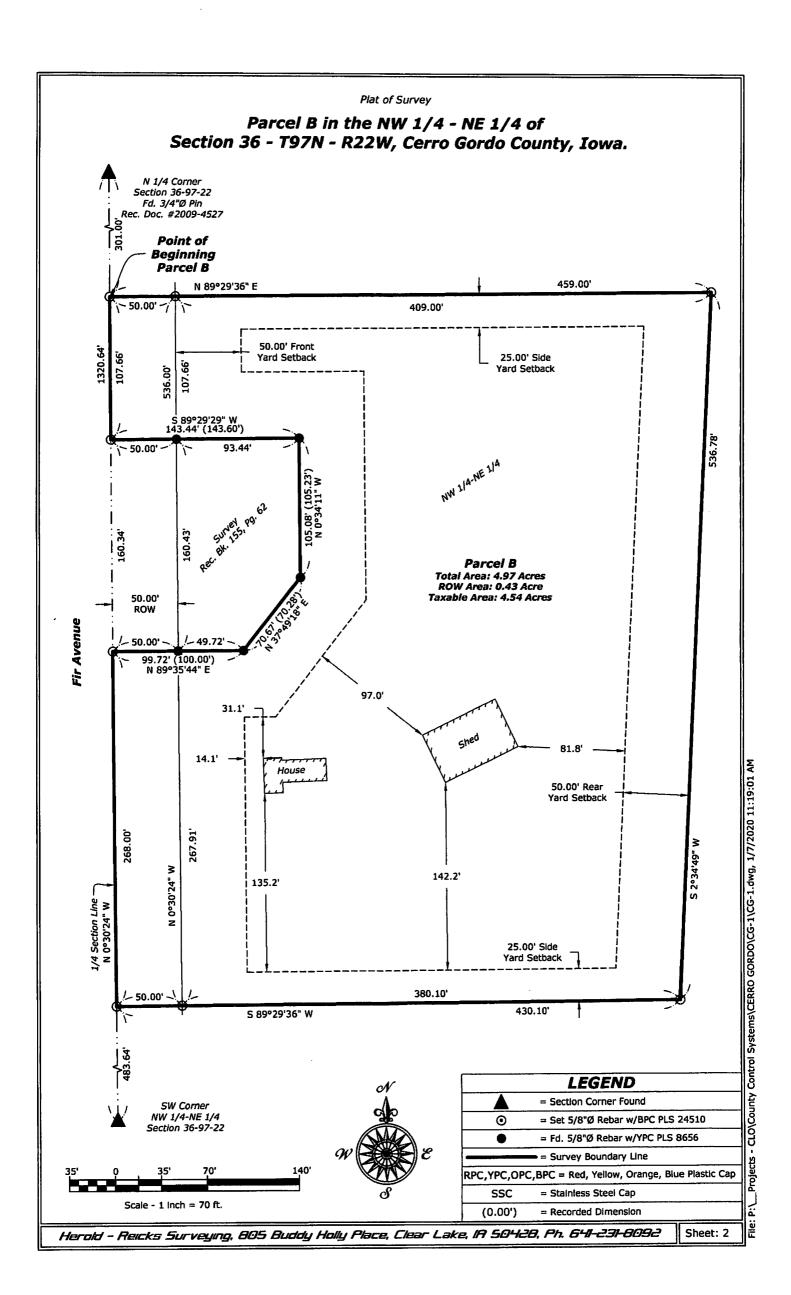

## Parcel B in the NW 1/4 - NE 1/4 of Section 36 - T97N - R22W, Cerro Gordo County, Iowa.

Basis of Bearing:
The Coordinate Basis for this survey and the subsequent Basis of Bearing is the Iowa State Plane Coordinate System North Zone (1401) Horizontal Control NAD 83 (1996), Vertical Control NAVD88 (Geoid12A) Control was acquired by localizing into the Cerro Gordo County GPS Control System utilizing Points 5, 11, 16, 50, 149, 150, 151, 152, 164, 165 and projecting from Point #151
Scale factor 1.00006385498 applied.
Projection Point:
Northing = 3,905,367.28'
Easting = 4,936,614.96'

Notes: See Sheet 1 for Location Map. See Sheet 2 for Survey Details. See Sheet 3 for Legal Description.

<u>Map Not to Scale</u>

Map Courtesy of the Iowa Department of Transportation
http://www.iowadot.gov/maps/

LECEND

| LEGEND     |                                               |
|------------|-----------------------------------------------|
|            | = Section Corner Found                        |
| 0          | = Set 5/8"Ø Rebar w/BPC PLS 24510             |
| •          | = Fd. 5/8"Ø Rebar w/YPC PLS 8656              |
|            | == = Survey Boundary Line                     |
| RPC,YPC,OP | C,BPC = Red, Yellow, Orange, Blue Plastic Cap |
| SSC        | = Stainless Steel Cap                         |
| (0.00')    | = Recorded Dimension                          |

## Parcel B in the NW 1/4 - NE 1/4 of Section 36 - T97N - R22W, Cerro Gordo County, Iowa.

## Legal Description:

**Parcel B** in the Northwest Quarter of the Northeast Quarter of Section 36, Township 97 North, Range 22 West of the 5th P.M., Cerro Gordo County, Iowa, and more particularly described as follows:

Commencing at the North Quarter Corner of said Section;

Thence **South 00°30'24" East, 301.00 feet** along the West Line of said Quarter-Quarter Section to the Point of Beginning;

Thence North 89°29'36" East, 459.00 feet;

Thence South 02°34'49" West, 536.78 feet;

Thence South 89°29'36" West, 430.10 feet to the West Line of said Quarter-Quarter Section;

Thence **North 00°30'24" West, 268.00 feet** along said West Line to the Southwest Corner of a Survey and Plat, as recorded in Book 155, Page 62, on file in the Cerro Gordo County Recorder's Office, Mason City, Iowa;

Thence North 89°35'44" East, 99.72 feet;

Thence North 37°49'18" East, 70.67 feet;

Thence North 00°34'11" West, 105.08 feet;

Thence **South 89°29'29" West, 143.44 feet** all along said Survey and Plat to the West Line of said Quarter-Quarter Section;

Thence North 00°30'24" West, 107.66 feet along said West Line to the Point of Beginning.

Containing **4.97 Acres**, including 0.43 Acre of Fir Avenue Right-of-Way, subject to any easements recorded or unrecorded.

P:\\_Projects - CLO\County Control Systems\CERRO GORDO\CG-1\CG-1.dwg, 1/7/2020 11:19:04 AIN

Note: The Bearings and Distances indicated in this Legal Description are to the Monuments "Found or Set" as indicated on the attached "Plat of Survey" and the calls along the courses in this Description are to those Monuments as indicated.

And Reference is hereby made to the Recorded Documents as indicated on this Plat of Survey.

用品的表示用。而是\$P\$1910年的是本种,都被自由的和自由的\$P\$112的。 

The separate of the place of the property of

ુક્ષ્મ રાજસ્કૃત્<del>ય ફ</del>ર્ણના કેરણ ार र के हिन्दे हैं है है है है है है महिन्देश एक्ट्रेस केने उन्होंने के लिए महिन्दे कर करते. इन्हों के स्थान क