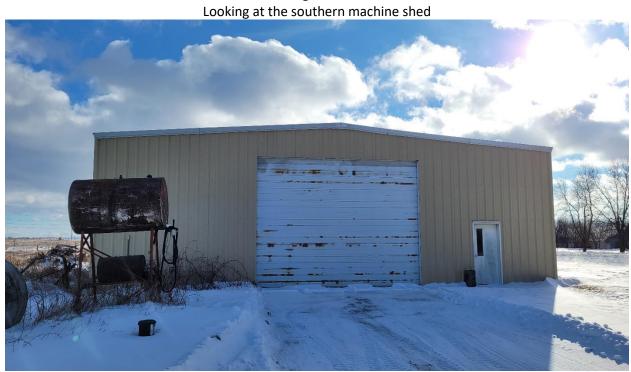

## Cerro Gordo County Conservation for David & Patricia Hansen 22217 Cardinal Avenue

Figure 1

Looking at the house and garage

January 27, 2022, J. Robbins

Figure 2
Looking at the northern buildings

**Figure 3** Looking at the eastern buildings

January 27, 2022, J. Robbins

Figure 4
Looking at the southeastern buildings and structures

Figure 5

January 27, 2022, J. Robbins

Figure 6
Looking north along the front lot line

Figure 7
Looking east along the proposed south side lot line