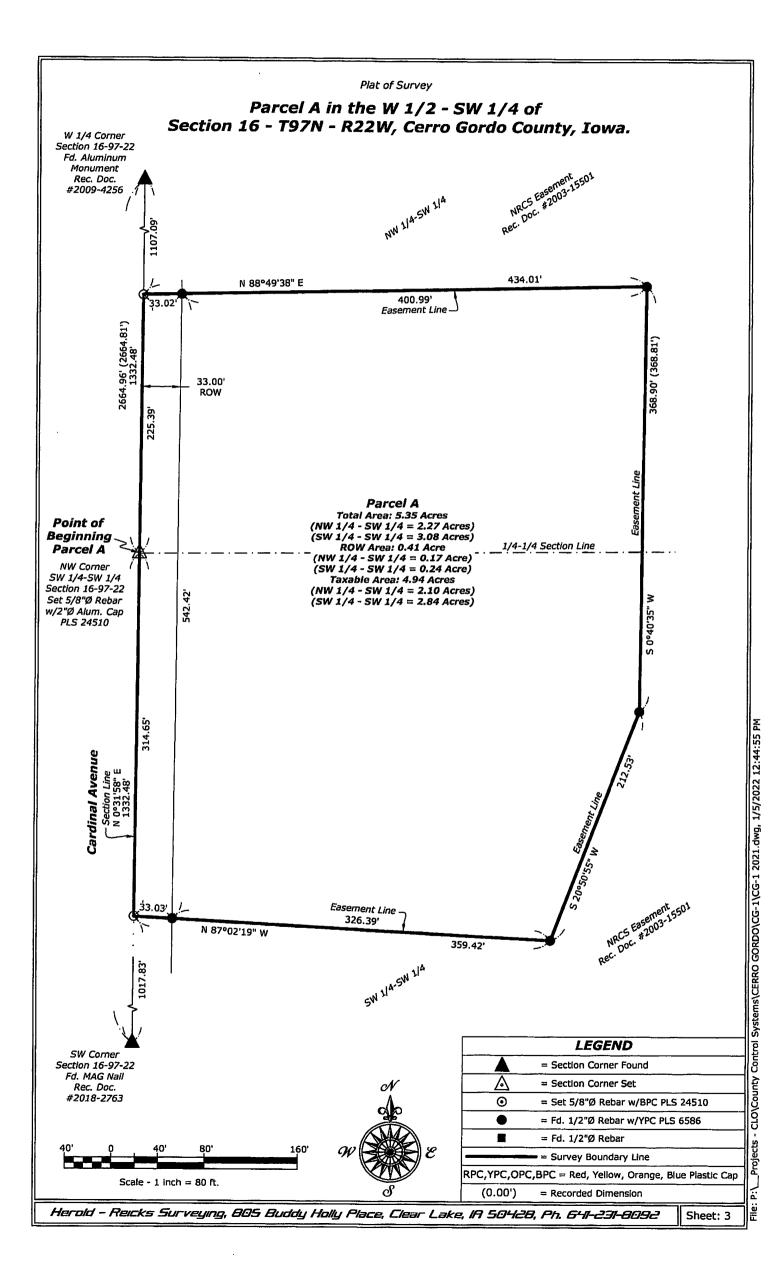

## Parcel A in the W 1/2 - SW 1/4 of Section 16 - T97N - R22W, Cerro Gordo County, Iowa.

R22W

Basis of Bearing: The Coordinate Basis for this survey and the subsequent Basis of Bearing is the Iowa State Plane Coordinate System North Zone (1401) Horizontal Control NAD 83 (1996), Vertical Control NAVD88 (Geoid12A) Control was acquired by localizing into the Cerro Gordo County GPS Control System utilizing Points 5, 11, 16, 50, 149, 150, 151, 152, 164, 165 and projecting from Point 151 Scale factor 1.00006385498 applied.

### Legal Description:

**Parcel A** in the West Half of the Southwest Quarter of Section 16, Township 97 North, Range 22 West of the  $5^{th}$  P.M., Cerro Gordo County, Iowa, and more particularly described as follows:

Beginning at the Northwest Corner of the Southwest Quarter of the Southwest Quarter of said Section;

Thence **North 00°31'58" East, 225.39 feet** along the West Line said of Quarter Section to the Westerly Extension of a South Line of an NRCS Plat of Easement, as recorded in Document #2003-15501, on file in the Cerro Gordo County Recorder's Office, Mason City, Iowa;

Thence North 88°49'38" East, 434.01 feet along said NRCS Plat of Easement to a Corner thereof;

Thence South 00°40'35" West, 368.90 feet along said NRCS Plat of Easement to a Corner thereof;

Thence South 20°50'55" West, 212.53 feet along said NRCS Plat of Easement to a Corner thereof;

Thence **North 87°02'19" West, 359.42 feet** along a South Line of said NRCS Plat of Easement and the Westerly Extension thereof to the West Line of said Quarter Section;

Thence North 00°31'58" East, 314.65 feet along said West Line to the Point of Beginning.

Containing **5.35 Acres**, including 0.41 Acre(s) of Cardinal Avenue Right-of-Way, subject to any easements recorded or unrecorded.

Note: The Bearings and Distances indicated in this Legal Description are to the Monuments "Found or Set" as indicated on the attached "Plat of Survey" and the calls along the courses in this Description are to those Monuments as indicated.