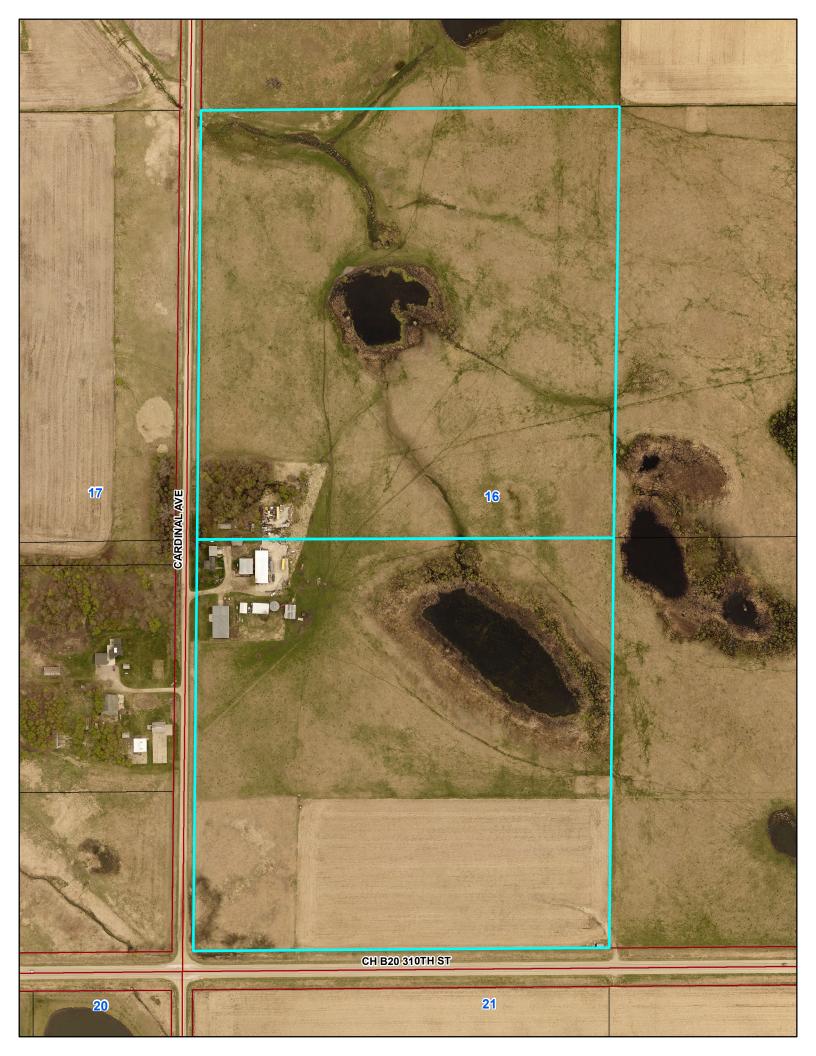

HRS, LLC - 805 Buddy Holly Place, Clear Lake IA 50428

Proprietor: William David Hansen & Patricia J. Hansen

Requested By: Michael Webb, Cerro Gordo County Conservation

Section(s)-Township-Range: 16-T97N-R22W

Aliquot Part(s): SW 1/4

Number: 2022-122 BK: 2022 PG: 122

Recorded: 1/5/2022 at 1:20:00.0 PM

County Recording Fee: \$22.00 Iowa E-Filing Fee: \$3.00

Combined Fee: \$25.00 **Revenue Tax:** 

AnnMarie Legler RECORDER Cerro Gordo County, Iowa

## Parcel A in the W 1/2 - SW 1/4 of Section 16 - T97N - R22W, Cerro Gordo County, Iowa.

R22W

Basis of Bearing: The Coordinate Basis for this survey and the subsequent Basis of Bearing is the Iowa State Plane Coordinate System North Zone (1401) Horizontal Control NAD 83 (1996), Vertical Control NAVD88 (Geoid12A) Control was acquired by localizing into the Cerro Gordo County GPS Control System utilizing Points 5, 11, 16, 50, 149, 150, 151, 152, 164, 165 and projecting from Point 151 Scale factor 1.00006385498 applied.