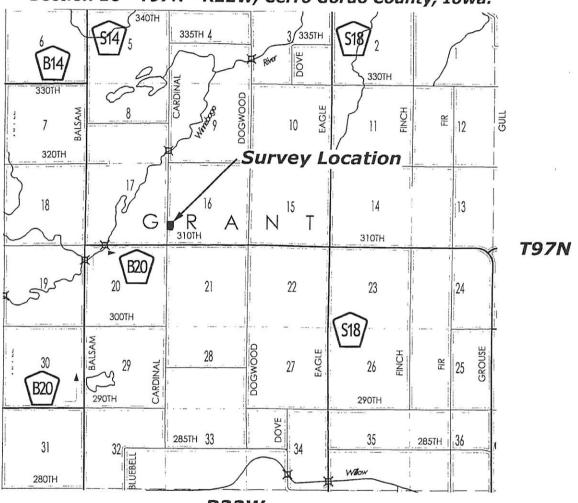

<u>Map Not to Scale</u> Map Courtesy of the Iowa Department of Transportation http://www.iowadot.gov/maps/

| LEGEND     |                                               |
|------------|-----------------------------------------------|
|            | = Section Corner Found                        |
|            | = Section Corner Set                          |
| •          | = Set 5/8"Ø Rebar w/BPC PLS 24510             |
| •          | = Fd. 1/2"Ø Rebar w/YPC PLS 6586              |
|            | = Fd. 1/2"Ø Rebar                             |
| -          | == Survey Boundary Line                       |
| RPC,YPC,OP | C,BPC = Red, Yellow, Orange, Blue Plastic Cap |
| (0.00')    | = Recorded Dimension                          |