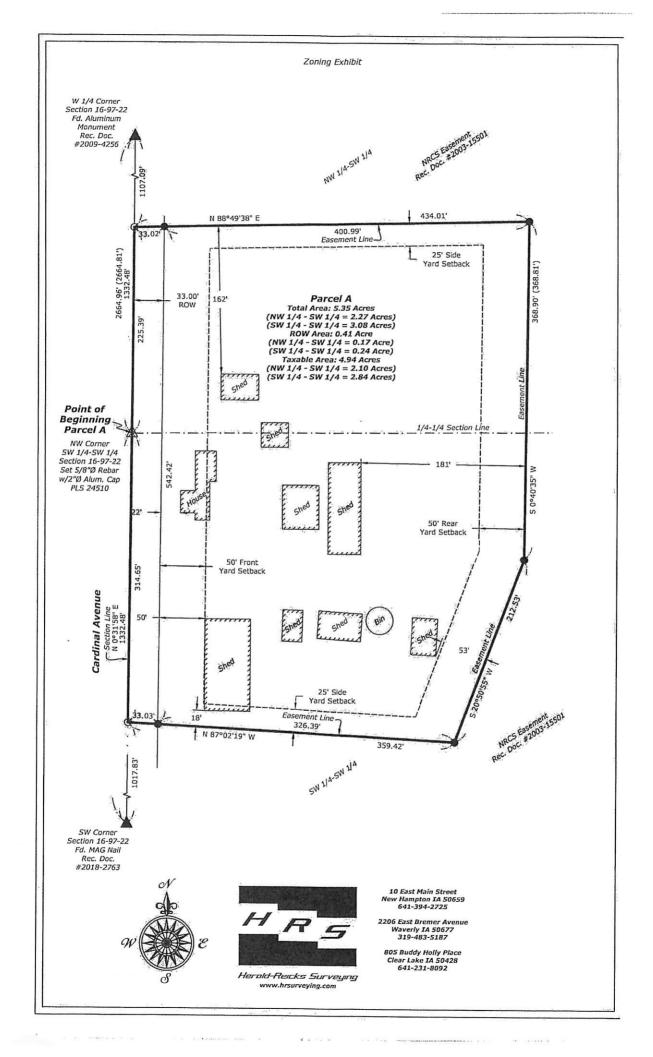

## Parcel A in the W 1/2 - SW 1/4 of Section 16 - T97N - R22W, Cerro Gordo County, Iowa.

R22W

Basis of Bearing: The Coordinate Basis for this survey and the subsequent Basis of Bearing is the Iowa State Plane Coordinate System North Zone (1401) Horizontal Control NAD 83 (1996), Vertical Control NAVD88 (Geoid12A) Control was acquired by localizing into the Cerro Gordo County GPS Control System utilizing Points 5, 11, 16, 50, 149, 150, 151, 152, 164, 165 and projecting from Point 151 Scale factor 1.00006385498 applied.

### Legal Description:

**Parcel A** in the West Half of the Southwest Quarter of Section 16, Township 97 North, Range 22 West of the  $5^{th}$  P.M., Cerro Gordo County, Iowa, and more particularly described as follows:

Beginning at the Northwest Corner of the Southwest Quarter of the Southwest Quarter of said Section;

Thence **North 00°31'58" East, 225.39 feet** along the West Line said of Quarter Section to the Westerly Extension of a South Line of an NRCS Plat of Easement, as recorded in Document #2003-15501, on file in the Cerro Gordo County Recorder's Office, Mason City, Iowa;

Thence North 88°49'38" East, 434.01 feet along said NRCS Plat of Easement to a Corner thereof;

Thence South 00°40'35" West, 368.90 feet along said NRCS Plat of Easement to a Corner thereof;

Thence South 20°50'55" West, 212.53 feet along said NRCS Plat of Easement to a Corner thereof;

Thence **North 87°02'19" West, 359.42 feet** along a South Line of said NRCS Plat of Easement and the Westerly Extension thereof to the West Line of said Quarter Section;

Thence North 00°31'58" East, 314.65 feet along said West Line to the Point of Beginning.

Containing **5.35 Acres**, including 0.41 Acre(s) of Cardinal Avenue Right-of-Way, subject to any easements recorded or unrecorded.

Note: The Bearings and Distances indicated in this Legal Description are to the Monuments "Found or Set" as indicated on the attached "Plat of Survey" and the calls along the courses in this Description are to those Monuments as indicated.