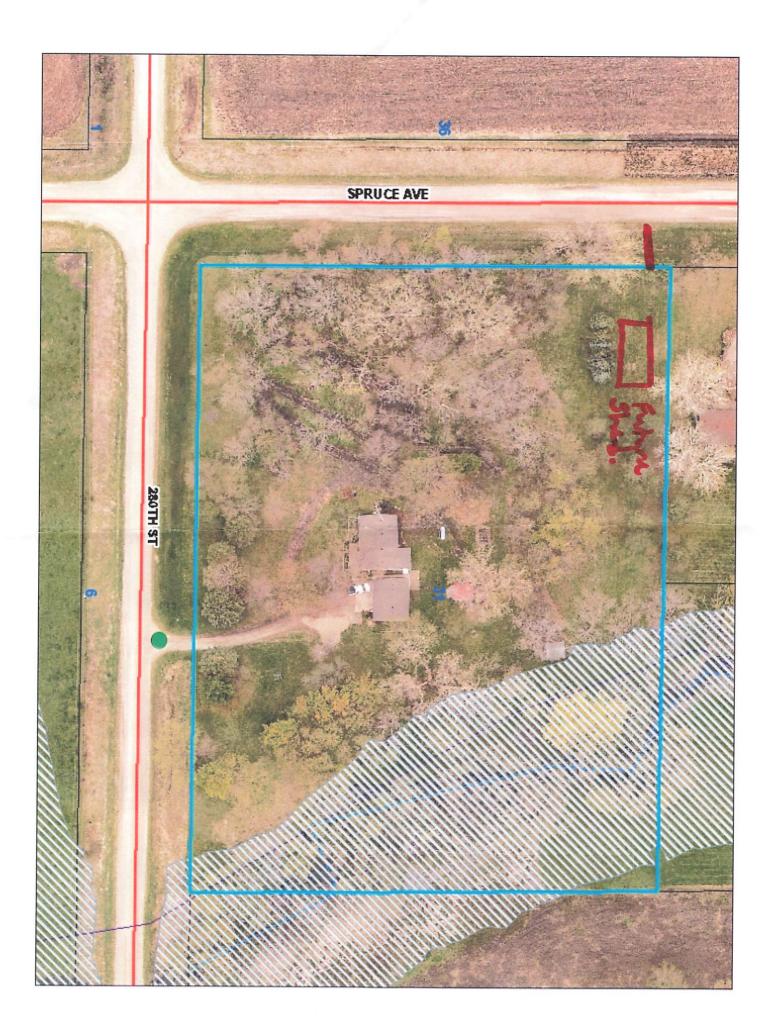

## **Application for Controlled Access**

- Corey and Heidi Grafton
   19066 280th St.
   Mason City, IA 50401
- 2. We are the owners of the property
- 3. Property is zoned R-1
- 4. Reason for the request is to get access to the back half of the property and future shed.
- 5. See attached photo.
- 6. Flags marking center of driveway

## Corey & Heidi Grafton 19066 280<sup>th</sup> Street Figure 1

Looking at the proposed location for the second driveway near the northwest part of the property

April 14, 2020, J. Robbins

Figure 2

Looking at the existing driveway to the house on the south side of the property