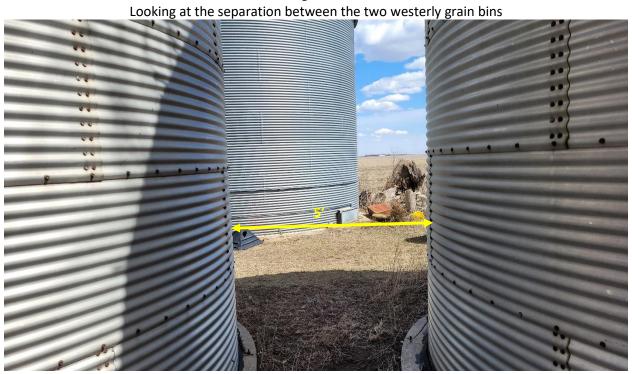

Figure 7

April 11, 2022, J. Robbins

INDEX LEGEND LOCATION
PARCEL 'A' BEING PART OF THE W 1/2
SW 1/4 SEC. 18-T87N-R21W OF THE
5TH P.M., CERRO GORDO COUNTY, IOWA PROPRIETOR. JASON D. BLAKE CHAD T. BLAKE SURVEY REQUESTED BY CHAD BLAKE SHAVE COMPANY
STARK SURVEYING INC.
1622 S. TAFT AVE.
MASON CITY, IOWA, 50401
PHONE: 641–423–7947
BETURN IO.
BETURN IO.
BETURN IO.
BETURN IO.
MASON CITY, IOWA, 50401