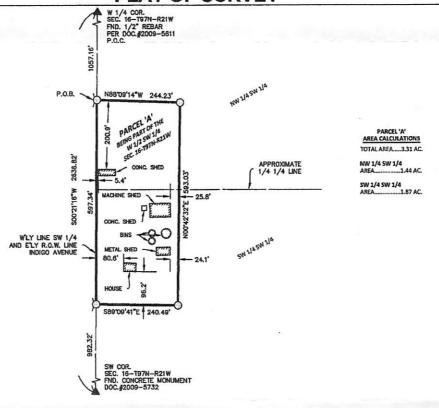

Figure 7

April 11, 2022, J. Robbins

INDEX LEGEND LOCATION
PARCEL 'A' BEING PART OF THE W 1/2
SW 1/4 SEC. 18-T87N-R21W OF THE
5TH P.M., CERRO GORDO COUNTY, IOWA PROPRIETOR. JASON D. BLAKE CHAD T. BLAKE SURVEY REQUESTED BY CHAD BLAKE SHAVE COMPANY
STARK SURVEYING INC.
1622 S. TAFT AVE.
MASON CITY, IOWA, 50401
PHONE: 641–423–7947
BETURN IO.
BETURN IO.
BETURN IO.
BETURN IO.
MASON CITY, IOWA, 50401

## DESCRIPTION

A PARCEL OF LAND DESIGNATED AS PARCEL 'A' BEING PART OF THE WEST ONE-HALF (W 1/2) SOUTHWEST QUARTER (SW 1/4) OF SECTION 16-T97N-R21W OF THE 5TH P.M. CERRO GORDO COUNTY, IOWA MORE PARTICULARLY DESCRIBED AS FOLLOWS: COMMENCING (P.O.C.) AT THE WEST QUARTER CORNER (W 1/4 COR.) OF SAID SECTION SIXTEEN (16); THENCE ON AN IOWA ZONE TWO (2) REGIONAL COORDINATE SYSTEM BEARING OF SOUT-116"W 1057.16 FEET ALONG THE WESTERLY LINE OF THE SOUTHWEST QUARTER (SW 1/4) OF SAID SECTION SIXTEEN (16) TO THE POINT OF BEGINNING (P.O.B.) OF THIS DESCRIPTION; THENCE CONTINUING ALONG SAID WESTERLY LINE 500\*21\*16"W 597.34 FEET; THENCE 589\*09\*41"E 240.49 FEET; THENCE N00\*42\*32"E 593.03 FEET; THENCE N88\*09\*14"W 244.23 FEET TO THE POINT OF BEGINNING (P.O.B.). SAID PARCEL 'A' CONTAINS 3.31 ACRES, AND IS SUBJECT TO ANY EASEMENTS WRITTEN OR OTHERWISE.

LEGEND

△ SET SECTION CORNER AS NOTED (P.O.C.) POINT OF COMMENCEMENT

SET 1/2" REBAR 24" LONG YPC 23709 (P.O.B.) POINT OF BEGINNING

FOUND PINCH PIPE MONUMENT UNLESS NOTED

FOUND SECTION CORNER AS NOTED

65 LOT NUMBER

CUT 'X'

(0.00') RECORD MEASUREMENT

SURVEYOR'S NOTES: IGRCS ZONE 2 IS THE BASIS OF BEARING FOR THE PURPOSE OF THIS SURVEY.

DOCUMENTS USED FOR THIS SURVEY PLATS: DOC. #2004—1032, DOC. #2004—5884 CERTS: DOC. #2009—5611, DOC. #2009—5732 DEED: DOC. #2010—5818

| -   | HORIZ.     | 1"-200" |     |  |
|-----|------------|---------|-----|--|
| 100 | 0          | 100     | 200 |  |
| OF  | DATE SURVE | YED 2-2 | -21 |  |

| DATE SURVETE  | J Z-Z-Z1 |
|---------------|----------|
| SCALE:        | AS SHOWN |
| PROJECT NO .: | 22210    |
| DRAWN BY:     | BVS      |
| CHECKED BY:   | BVS      |
| SHEET         | of 1     |