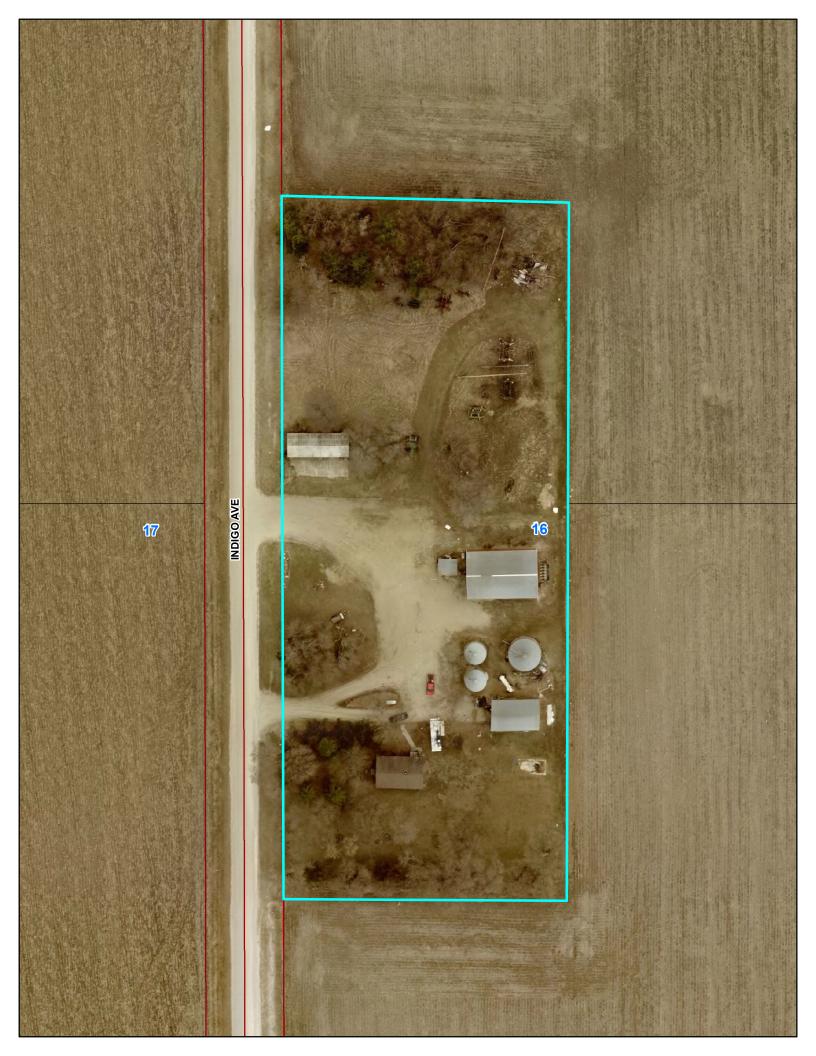

## Jason & Chad Blake 22219 Indigo Avenue Figure 1

Looking at the house

April 11, 2022, J. Robbins

Figure 2

April 11, 2022, J. Robbins

Figure 3
Looking at the central machine sheds

April 11, 2022, J. Robbins

Figure 4
Looking at the northern machine shed

April 11, 2022, J. Robbins

Figure 5

April 11, 2022, J. Robbins

Figure 6
Looking at the separation between the two central machine sheds

April 11, 2022, J. Robbins

Figure 7

April 11, 2022, J. Robbins

INDEX LEGEND LOCATION
PARCEL 'A' BEING PART OF THE W 1/2
SW 1/4 SEC. 18-T87N-R21W OF THE
5TH P.M., CERRO GORDO COUNTY, IOWA PROPRIETOR. JASON D. BLAKE CHAD T. BLAKE SURVEY REQUESTED BY CHAD BLAKE SHAVE COMPANY
STARK SURVEYING INC.
1622 S. TAFT AVE.
MASON CITY, IOWA, 50401
PHONE: 641–423–7947
BETURN IO.
BETURN IO.
BETURN IO.
BETURN IO.
MASON CITY, IOWA, 50401