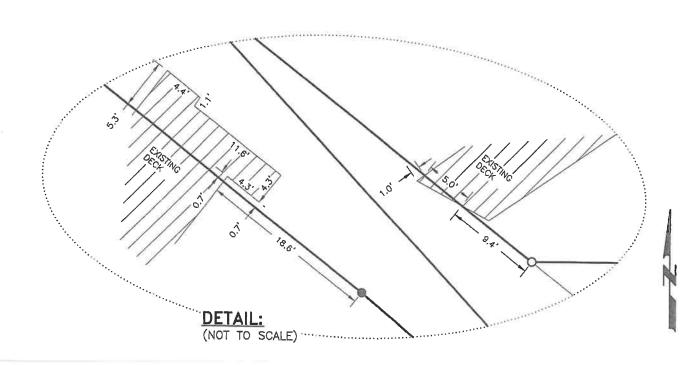

DUPLICATES OF THOSE AVAILABLE IN PUBLIC RECORDS)

BOB HOLZE FIELD BOOK C3 PAGE 28

BOB HOLZE MISCELLANEOUS FILE 115 AND 92

BOB HOLZE PLAT #831A, #842A AND #869

- 2. MONUMENT SHOWN, 0.4' DEEP. SET 1¾" O.D. X 0.6' ALUMINUM CAPPED IRON PIPE (#23133), FLUSH OVER MONUMENT SHOWN.
- 3. MONUMENT SHOWN, 0.8' DEEP. SET ¾"Ø X 0.7' LIGHT BLUE CAPPED IRON REROD (#23133), 0.1' DEEP IN MONUMENT SHOWN.
- 4. MONUMENT SHOWN, 1.4' DEEP. SET 34" X 1.7' LIGHT BLUE CAPPED IRON REROD (#23133), 0.3' EXPOSED ON MONUMENT SHOWN.
- 5. THE ORIGINAL PLATTING OF S.J. CLAUSEN AND R.S. YOUNG'S REPLAT GRAPHICALLY SHOW THAT LOT 10 AND LOT 11 ARE FURTHER EAST AND SOUTH. FIELD MEASUREMENTS AND OTHER HISTORICAL SURVEYS (SEE NOTE 1) SUBSEQUENTLY SHOW AND PROVE THAT SAID PLATTING IS GRAPHICALLY INCORRECT AND THERE IS NO PHYSICAL WAY FOR THE ADDITIONAL LOT SPACE. THE REPLAT DOES NOT CALL OUT THAT LOT 11 OF R.S. YOUNG'S SUBDIVISION IS PART OF THE S.J. CLAUSEN AND R.S. YOUNG'S REPLAT. BOTH COUNTY ENGINEER'S FIELD BOOK 333 PAGES 20-23 AND UNRECORDED BOB HOLZE PLAT #869 PRODUCED A SURVEY IN THE SAME MANOR AS THIS SURVEY. I ATTEMPTED TO RETRACE ALONG THE SECTION LINE RUNNING EAST AND FOUND NO MAJOR ADDITIONAL ERRORS IN THE HISTORICAL SURVEYS AND PLATTING ASIDE FROM THOSE KNOWN AND ACCOUNTED FOR (I.E. THERE BEING THE EXTRA 14'± ON THE EAST SIDE OF LOT 1 OF S.J. CLAUSEN SUBDIVISION OF EAST ½ OF LOT 1). ALSO THERE HAS BEEN LONG STANDING POSSESSION AND OCCUPATION IN LOTS 9 AND 10 OF THE REPLAT AND LOT 11 OF YOUNG'S. IT IS MY OPINION THAT THE ORIGINAL PLATTING OF THE REPLAT WAS GRAPHICALLY DRAWN INCORRECTLY AND THE PHYSICAL LAND NEVER WAS AVAILABLE AND HOW THE LAND IS MONUMENTED, OCCUPIED, AND POSSESSED NOW IS CORRECT.
- 6. FOUND IRON 'T' BAR MONUMENT, 0.5' EXPOSED N84'04'00"E, 3.10' FROM MONUMENT SHOWN AT TRUE CORNER.

0.6

×

SET 1¾" 0.D.

Ŋ

- 0.1' DEEP (#23133),CAPPED IRON REROD SHOWN, SHOWN. MONUMENT MONUMENT
- 8 0.3' EXPOSED LIGHT BLUE CAPPED IRON REROD (#23133), 34"ø × 1.7" SET 1.4 DEEP. SHOWN, SHOWN. MONUMENT MONUMENT 4.
- THE ORIGINAL PLATTING OF S.J. CLAUSEN AND R.S. YOUNG'S REPLAT GRAPHICALLY SHOW IHAI LOI TO AND LOT IN ARE FURTHER EAST AND SOUTH. FIELD MEASUREMENTS AND OTHER HISTORICAL SURVEYS (SEE NOTE 1) SUBSEQUENTLY SHOW AND PROVE THAT SAID PLATTING IS GRAPHICALLY INCORRECT AND THERE IS NO PHYSICAL WAY FOR THE ADDITIONAL LOT SPACE. THE REPLAT DOES NOT CALL OUT THAT LOT 11 OF R.S. YOUNG'S SUBDIVISION IS PART OF THE S.J. CLAUSEN AND R.S. YOUNG'S REPLAT. BOTH COUNTY ENGINEER'S FIELD BOOK 333 PAGES 20–23 AND UNRECORDED BOB HOLZE PLAT #869 PRODUCED A SURVEY IN THE SAME MANOR AS THIS SURVEY. I ATTEMPTED TO RETRACE ALONG THE SECTION LINE RUNNING EAST AND FOUND NO MAJOR ADDITIONAL ERRORS IN THE HISTORICAL SURVEYS AND PLATTING ASIDE FROM THOSE KNOWN AND ACCOUNTED FOR (1.E. THERE BEING THE EXTRA 14'± ON THE EAST SIDE OF LOT 1 OF S.J. CLAUSEN SUBDIVISION OF EAST ½ OF LOT 1). ALSO THERE HAS BEEN LONG STANDING POSSESSION AND OCCUPATION IN LOTS 9 AND 10 OF THE REPLAT AND LOT 11 OF YOUNG'S. IT IS MY OPINION THAT THE ORIGINAL PLATTING OF THE REPLAT WAS GRAPHICALLY DRAWN INCORRECTLY AND THE PHYSICAL LAND NEVER WAS AVAILABLE AND HOW THE LAND IS MONUMENTED, OCCUPIED, AND POSSESSED NOW IS ι'n
  - FOUND IRON 'T' BAR MONUMENT, 0.5' EXPOSED N84'04'00"E, 3.10' FROM MONUMENT SHOWN AT TRUE CORNER. ဖွဲ