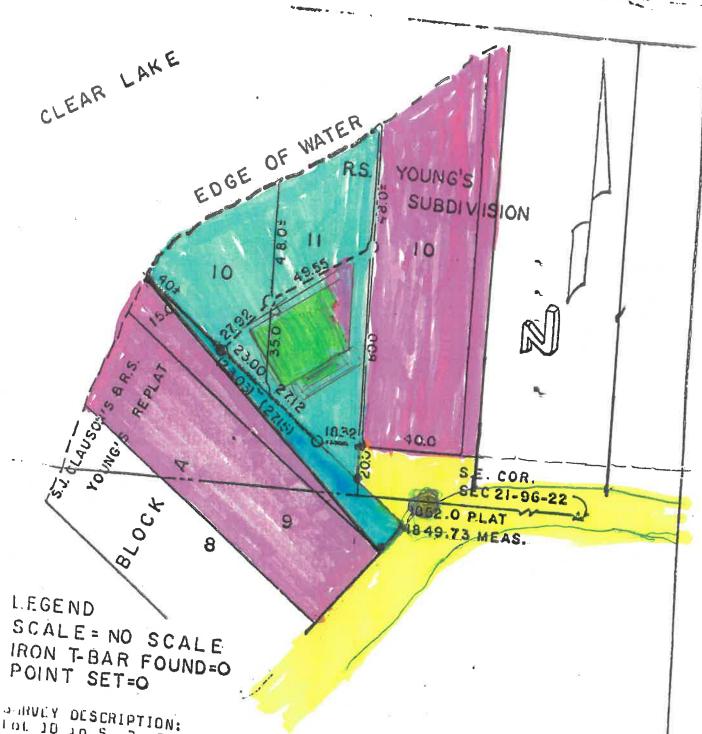

## PARCEL LETTER 'A'

County Auditor's Parcel Letter 'A' located in S. J. Clausen and R. S. Young's Replat of Lots Fifteen (15) and Sixteen (16) in Block "D" in S. J. Clausen's Replat of Government Lots One (1), Two (2) and Three (3), in Section Twenty—eight (28), Township Ninety—six (96) North, Range Twenty—two (22) West of the 5th P.M., all of Block "A" in R.S. Young's Replat of a Portion of Government Lot One (1) and Lots Seven (7) and Eight (8) in the Northeast Quarter of the Northeast Quarter (NE¼ NE¾) of Section Twenty—eight (28), Township Ninety—six (96) North, Range Twenty—two (22) West of the 5th P.M., and Lot Twelve (12) in R. S. Young's Subdivision of the West One—third (₩¾) of Government Lot One (1) in Section Twenty—one (21), Township Ninety—six (96) North, Range Twenty—two (22) West of the 5th P.M.; in Cerro Gordo County, lowa more particularly described as follows:

Beginning at the South Corner of Lot 9 of said S. J. Clausen and R. S. Young's Replat; thence North 39°35'29" East, 15.31 feet along the northeasterly extension of the southeast line of said Lot 9 to the southeasterly extension of the northeast right of way line of a platted 15 feet wide street from said S. J. Clausen and R. S. Young's Replat (also being the southeasterly extension of the southerly line of Lot 10 of said S. J. Clausen and R. S. Young's Replat); thence North 51°30′57" West, 24.46 feet along said southeasterly extension to a southerly extension of the east line of Lot 11 of said R. S. Young's Subdivision of the West One—third of Government Lot One; thence North 00°28′15" West, 14.38 feet along said southerly extension to the Southeast Corner of said Lot 11; thence South 89°51′38" West, 17.92 feet along the south line of said Lot 11 to said northeast right of way line of said platted street; thence North 51°30′57" West, 51.23 feet along said northeast right of way line of said platted street; thence South 42°36′57" East, 98.81 feet to the point of beginning, containing 0.02 acres existing right of way. Subject to easements.

## PARCEL LETTER 'B'

County Auditor's Parcel Letter 'B' located in S. J. Clausen and R. S. Young's Replat of Lots Fifteen (15) and Sixteen (16) in Block "D" in S. J. Clausen's Replat of Government Lots One (1), Two (2) and Three (3), in Section Twenty—eight (28), Township Ninety—six (96) North, Range Twenty—two (22) West of the 5th P.M., all of Block "A" in R. S. Young's Replat of a Portion of Government Lot One (1) and Lots Seven (7) and Eight (8) in the Northeast Quarter of the Northeast Quarter (NE¼ NE¾) of Section Twenty—eight (28), Township Ninety—six (96) North, Range Twenty—two (22) West of the 5th P.M., and Lot Twelve (12) in R.S. Young's Subdivision of the West One—third (W³) of Government Lot One (1) in Section Twenty—one (21), Township Ninety—six (96) North, Range Twenty—two (22) West of the 5th P.M.; in Cerro Gordo County, lowa more particularly described as follows:

Beginning at the South Corner of Lot 9 of said S. J. Clausen and R. S. Young's Replat; thence North 50°00′22″ West, 59.10 feet along the northeasterly line of said Lot 9; thence North 51°28′52″ West, 68.7 feet more or less along said northeasterly line to a point on the high water line of Clear Lake (said point also being the North Corner of said Lot 9; thence Northeasterly, 13.8 feet more or less along said high water line to the West Corner of Lot 10 of said S. J. Clausen and R. S. Young's Replat; thence South 51°30′57″ East, 30.4 feet more or less along the south line of said Lot 10 (also being the northeast right of way line of a platted 15 feet wide street from said S. J. Clausen and R. S. Young's Replat); thence South 42°36′57″ East, 98.91 feet to the point of beginning, containing 0.03 acres existing right of way more or less. Subject to easements.

DUPLICATES OF THOSE AVAILABLE IN PUBLIC RECORDS)

BOB HOLZE FIELD BOOK C3 PAGE 28

BOB HOLZE MISCELLANEOUS FILE 115 AND 92

BOB HOLZE PLAT #831A, #842A AND #869

- 2. MONUMENT SHOWN, 0.4' DEEP. SET 1¾" O.D. X 0.6' ALUMINUM CAPPED IRON PIPE (#23133), FLUSH OVER MONUMENT SHOWN.
- 3. MONUMENT SHOWN, 0.8' DEEP. SET ¾"Ø X 0.7' LIGHT BLUE CAPPED IRON REROD (#23133), 0.1' DEEP IN MONUMENT SHOWN.
- 4. MONUMENT SHOWN, 1.4' DEEP. SET 34" X 1.7' LIGHT BLUE CAPPED IRON REROD (#23133), 0.3' EXPOSED ON MONUMENT SHOWN.
- 5. THE ORIGINAL PLATTING OF S.J. CLAUSEN AND R.S. YOUNG'S REPLAT GRAPHICALLY SHOW THAT LOT 10 AND LOT 11 ARE FURTHER EAST AND SOUTH. FIELD MEASUREMENTS AND OTHER HISTORICAL SURVEYS (SEE NOTE 1) SUBSEQUENTLY SHOW AND PROVE THAT SAID PLATTING IS GRAPHICALLY INCORRECT AND THERE IS NO PHYSICAL WAY FOR THE ADDITIONAL LOT SPACE. THE REPLAT DOES NOT CALL OUT THAT LOT 11 OF R.S. YOUNG'S SUBDIVISION IS PART OF THE S.J. CLAUSEN AND R.S. YOUNG'S REPLAT. BOTH COUNTY ENGINEER'S FIELD BOOK 333 PAGES 20-23 AND UNRECORDED BOB HOLZE PLAT #869 PRODUCED A SURVEY IN THE SAME MANOR AS THIS SURVEY. I ATTEMPTED TO RETRACE ALONG THE SECTION LINE RUNNING EAST AND FOUND NO MAJOR ADDITIONAL ERRORS IN THE HISTORICAL SURVEYS AND PLATTING ASIDE FROM THOSE KNOWN AND ACCOUNTED FOR (I.E. THERE BEING THE EXTRA 14'± ON THE EAST SIDE OF LOT 1 OF S.J. CLAUSEN SUBDIVISION OF EAST ½ OF LOT 1). ALSO THERE HAS BEEN LONG STANDING POSSESSION AND OCCUPATION IN LOTS 9 AND 10 OF THE REPLAT AND LOT 11 OF YOUNG'S. IT IS MY OPINION THAT THE ORIGINAL PLATTING OF THE REPLAT WAS GRAPHICALLY DRAWN INCORRECTLY AND THE PHYSICAL LAND NEVER WAS AVAILABLE AND HOW THE LAND IS MONUMENTED, OCCUPIED, AND POSSESSED NOW IS CORRECT.
- 6. FOUND IRON 'T' BAR MONUMENT, 0.5' EXPOSED N84'04'00"E, 3.10' FROM MONUMENT SHOWN AT TRUE CORNER.