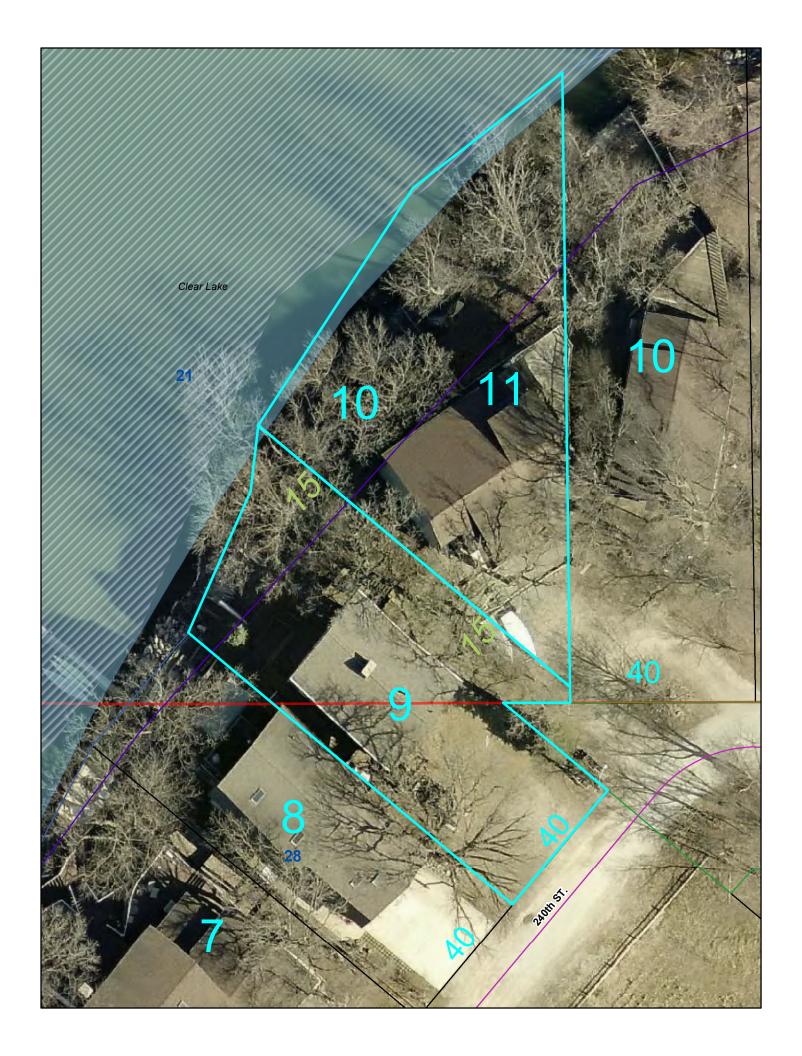

## Aristotle Pappajohn and Jodi Kortsha Public access between 3660 240<sup>th</sup> Street and 3656 240<sup>th</sup> Street Figure 1

Looking northwest along the public access from 240<sup>th</sup> Street