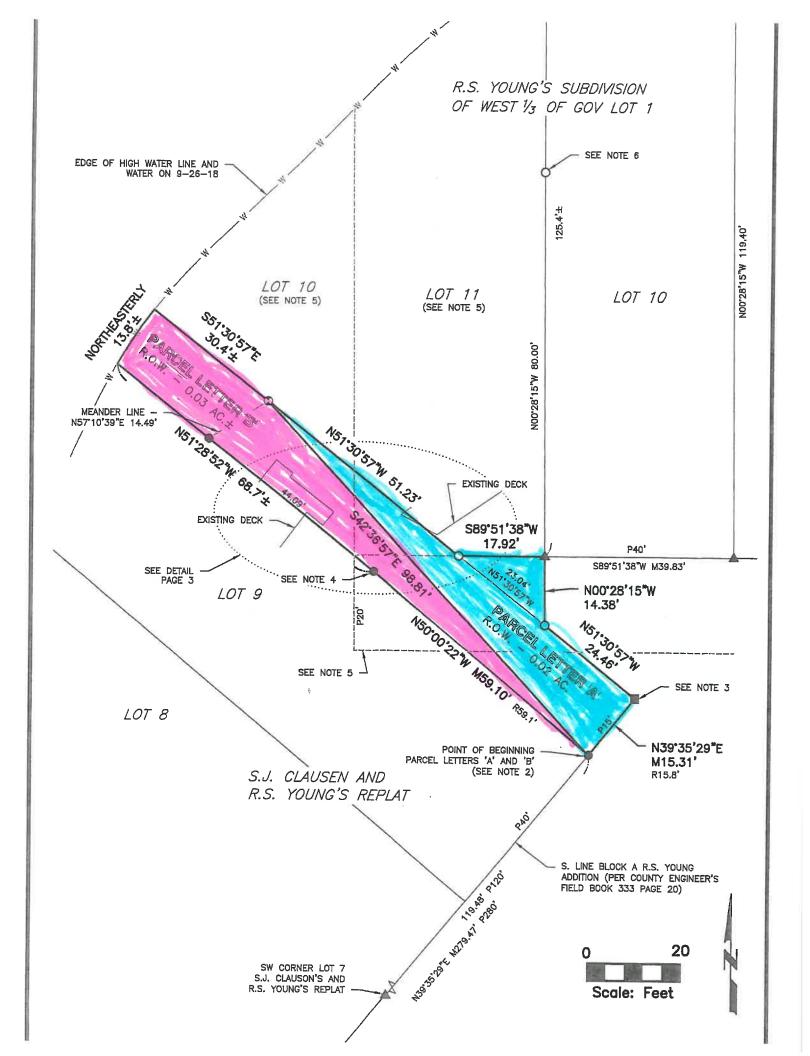

## PARCEL LETTER 'A'

County Auditor's Parcel Letter 'A' located in S. J. Clausen and R. S. Young's Replat of Lots Fifteen (15) and Sixteen (16) in Block "D" in S. J. Clausen's Replat of Government Lots One (1), Two (2) and Three (3), in Section Twenty—eight (28), Township Ninety—six (96) North, Range Twenty—two (22) West of the 5th P.M., all of Block "A" in R.S. Young's Replat of a Portion of Government Lot One (1) and Lots Seven (7) and Eight (8) in the Northeast Quarter of the Northeast Quarter (NE¼ NE¾) of Section Twenty—eight (28), Township Ninety—six (96) North, Range Twenty—two (22) West of the 5th P.M., and Lot Twelve (12) in R. S. Young's Subdivision of the West One—third (₩¾) of Government Lot One (1) in Section Twenty—one (21), Township Ninety—six (96) North, Range Twenty—two (22) West of the 5th P.M.; in Cerro Gordo County, lowa more particularly described as follows:

Beginning at the South Corner of Lot 9 of said S. J. Clausen and R. S. Young's Replat; thence North 39°35'29" East, 15.31 feet along the northeasterly extension of the southeast line of said Lot 9 to the southeasterly extension of the northeast right of way line of a platted 15 feet wide street from said S. J. Clausen and R. S. Young's Replat (also being the southeasterly extension of the southerly line of Lot 10 of said S. J. Clausen and R. S. Young's Replat); thence North 51°30′57" West, 24.46 feet along said southeasterly extension to a southerly extension of the east line of Lot 11 of said R. S. Young's Subdivision of the West One—third of Government Lot One; thence North 00°28′15" West, 14.38 feet along said southerly extension to the Southeast Corner of said Lot 11; thence South 89°51′38" West, 17.92 feet along the south line of said Lot 11 to said northeast right of way line of said platted street; thence North 51°30′57" West, 51.23 feet along said northeast right of way line of said platted street; thence South 42°36′57" East, 98.81 feet to the point of beginning, containing 0.02 acres existing right of way. Subject to easements.

Note: For the purposes of this survey, the south line of Lot 10 of said R. S. Young's Subdivision of the West One—third of Government Lot One was determined to bear South 89°51'38" West using GPS.

## PARCEL LETTER 'B'

County Auditor's Parcel Letter 'B' located in S. J. Clausen and R. S. Young's Replat of Lots Fifteen (15) and Sixteen (16) in Block "D" in S. J. Clausen's Replat of Government Lots One (1), Two (2) and Three (3), in Section Twenty—eight (28), Township Ninety—six (96) North, Range Twenty—two (22) West of the 5th P.M., all of Block "A" in R. S. Young's Replat of a Portion of Government Lot One (1) and Lots Seven (7) and Eight (8) in the Northeast Quarter of the Northeast Quarter (NE¼ NE¾) of Section Twenty—eight (28), Township Ninety—six (96) North, Range Twenty—two (22) West of the 5th P.M., and Lot Twelve (12) in R.S. Young's Subdivision of the West One—third (W³) of Government Lot One (1) in Section Twenty—one (21), Township Ninety—six (96) North, Range Twenty—two (22) West of the 5th P.M.; in Cerro Gordo County, lowa more particularly described as follows:

Beginning at the South Corner of Lot 9 of said S. J. Clausen and R. S. Young's Replat; thence North 50°00′22″ West, 59.10 feet along the northeasterly line of said Lot 9; thence North 51°28′52″ West, 68.7 feet more or less along said northeasterly line to a point on the high water line of Clear Lake (said point also being the North Corner of said Lot 9; thence Northeasterly, 13.8 feet more or less along said high water line to the West Corner of Lot 10 of said S. J. Clausen and R. S. Young's Replat; thence South 51°30′57″ East, 30.4 feet more or less along the south line of said Lot 10 (also being the northeast right of way line of a platted 15 feet wide street from said S. J. Clausen and R. S. Young's Replat); thence South 42°36′57″ East, 98.91 feet to the point of beginning, containing 0.03 acres existing right of way more or less. Subject to easements.

Note: For the purposes of this survey, the south line of Lot 10 of said R. S. Young's Subdivision of the West One—third of Government Lot One was determined to bear South 89°51'38" West using GPS.

I hereby certify that this land surveying document was prepared and the related survey work was performed by me or under my direct personal supervision and that I am a duly licensed Professional Land Surveyor under the laws of the State of Iowa.

# DESCRIPTIONS LEGAL

PARCEL LETTER 'A'
County Auditor's Parcel Letter 'A' located in S. J. Clausen and R. S. Young's Replat of Lots Fifteen (15) and
Sixteen (16) in Block "D" in S. J. Clausen's Replat of Government Lots One (1), Two (2) and Three (3), in Section
Twenty-eight (28), Township Ninety-six (96) North, Range Twenty-two (22) West of the 5th P.M., all of Block "A" in
R.S. Young's Replat of a Portion of Government Lot One (1) and Lots Seven (7) and Eight (8) in the Northeast
Quarter of the Northeast Quarter (NE¼ NE¼) of Section Twenty-eight (28), Township Ninety-six (96) North, Range
Twenty-two (22) West of the 5th P.M., and Lot Twelve (12) in R. S. Young's Subdivision of the West One-third
(W\$) of Government Lot One (1) in Section Twenty-one (21), Township Ninety-six (96) North, Range Twenty-two
(22) West of the 5th P.M.; in Cerro Gordo County, lowa more particularly described as follows:

Beginning at the South Corner of Lot 9 of said S. J. Clausen and R. S. Young's Replat; thence North 39'35'29" East, 15.31 feet along the northeasterly extension of the southeast line of said Lot 9 to the southeasterly extension of the southeast line of Lot 10 of said S. J. Clausen and R. S. Young's Replat (also being the southeasterly extension of the southerly line of Lot 10 of said S. J. Clausen and R. S. Young's Replat); thence North 51'30'57" West, 24.46 feet along said southeasterly extension to a southerly extension of the east line of Lot 11 of said R. S. Young's Subdivision of the West One—third of Government Lot One; thence North 00'28'15" West, 17.92 feet along said southerly extension to the Southeast Corner of said Lot 11; thence South 89'51'38" West, 17.92 feet along the south line of said Lot 11 to said northeast right of way line of said platted street; thence North 51'30'57" West, 51.23 feet along said northeast right of way line of said platted street; thence South 42'36'57" East, 98.81 feet to the point of beginning, containing 0.02 acres existing right of way. to easements. thence S Subject

Lot 10 of said R. S. Young's Subdivision of the West South 89°51°38" West using GPS. line of L to bear Q. this survey, the south t One was determined Lot οŧ Government the οţ third Note:

ght (8) in the Northeast 3y—six (96) North, Range f the West One—third (W5) Range Twenty—two (22) PARCEL LETTER 'B'
County Auditor's Parcel Letter 'B' located in S. J. Clausen and R. S. Young's Replat of Lots Fifteen (15) and
Sixteen (16) in Block "D" in S. J. Clausen's Replat of Government Lots One (1), Two (2) and Three (3), in Section
Twenty—eight (28), Township Ninety—six (96) North, Range Twenty—two (22) West of the 5th P.M., all of Block "A" in
R. S. Young's Replat of a Portion of Government Lot One (1) and Lots Seven (7) and Eight (8) in the Northeast
Quarter of the Northeast Quarter (NE¼ NE¼) of Section Twenty—eight (28), Township Ninety—six (96) North, Range
Twenty—two (22) West of the 5th P.M., and Lot Tweive (12) in R.S. Young's Subdivision of the West One—third (W\$)
of Government Lot One (1) in Section Twenty—one (21), Township Ninety—six (96) North, Range Twenty—two (22)
West of the 5th P.M.; in Cerro Gordo County, lowa more particularly described as follows:

North 50'00'22" Beginning at the South Corner of Lot 9 of said S. J. Clausen and R. S. Young's Replat; thence North 50'00'2' West, 59.10 feet along the northeasterly line of said Lot 9; thence North 51'28'52" West, 68.7 feet more or Is along said northeasterly line to a point on the high water line of Clear Lake (said point also being the North Corner of said Lot 9; thence Northeasterly, 13.8 feet more or less along said high water line to the West Corner of Said S. J. Clausen and R. S. Young's Replat; thence South 51'30'57" East, 30.4 feet more or les along the south line of said Lot 10 (also being the northeast right of way line of a platted 15 feet wide stre from said S. J. Clausen and R. S. Young's Replat); thence South 42'36'57" East, 98.91 feet to the point of beginning, containing 0.03 acres existing right of way more or less. Subject to easements.

the West of Subdivision GPS. Young's West using For the purposes of this survey, the south line of Lot 10 of said R. ird of Government Lot One was determined to bear South 89\*51'38" \ One-third

I hereby certify that this land surveying document was prepared and the related survey work was performed by me or under my direct personal supervision and that I am a duly licensed Professional Land Surveyor under the laws of the State of lows.