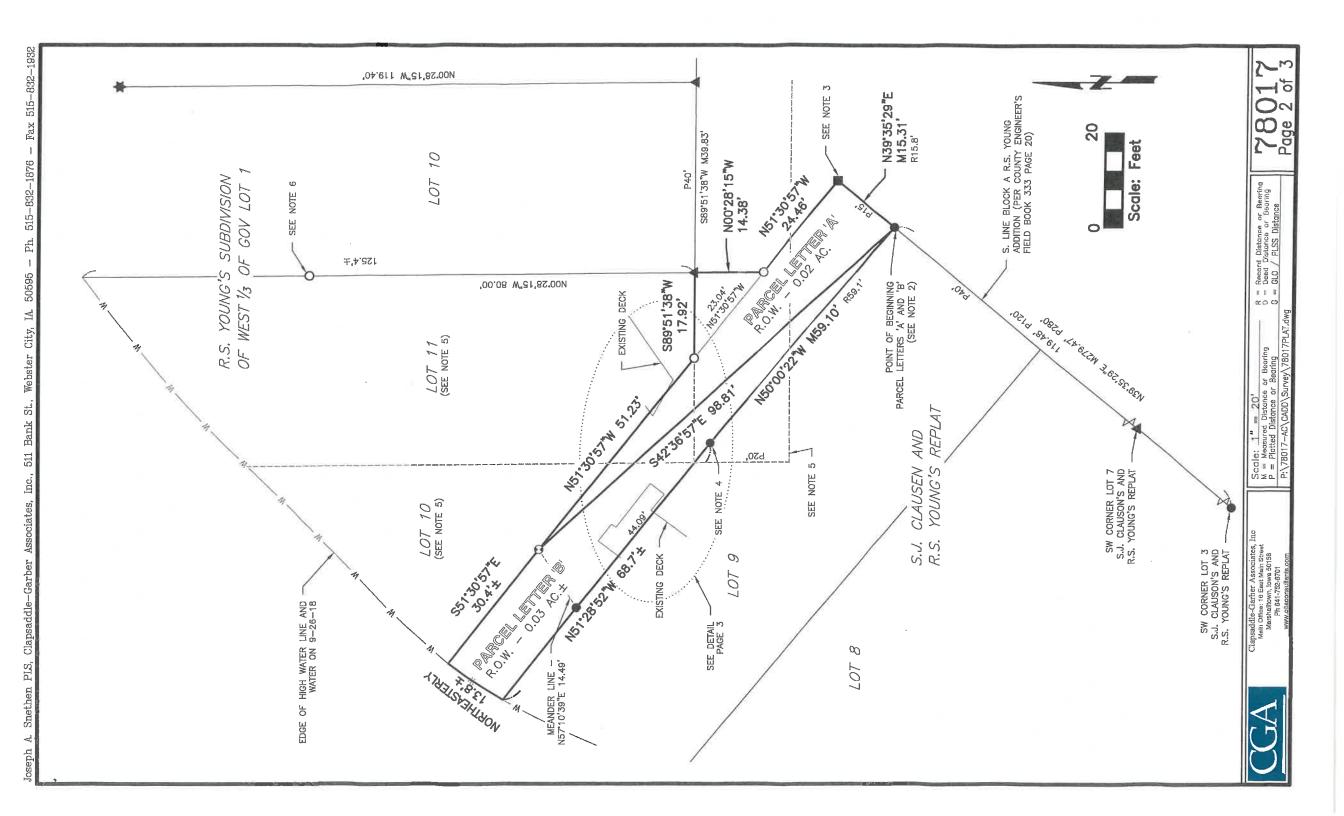

# DESCRIPTIONS LEGAL

PARCEL LETTER 'A'
County Auditor's Parcel Letter 'A' located in S. J. Clausen and R. S. Young's Replat of Lots Fifteen (15) and
Sixteen (16) in Block "D" in S. J. Clausen's Replat of Government Lots One (1), Two (2) and Three (3), in Section
Twenty-eight (28), Township Ninety-six (96) North, Range Twenty-two (22) West of the 5th P.M., all of Block "A" in
R.S. Young's Replat of a Portion of Government Lot One (1) and Lots Seven (7) and Eight (8) in the Northeast
Quarter of the Northeast Quarter (NE¼ NE¼) of Section Twenty-eight (28), Township Ninety-six (96) North, Range
Twenty-two (22) West of the 5th P.M., and Lot Twelve (12) in R. S. Young's Subdivision of the West One-third
(W\$) of Government Lot One (1) in Section Twenty-one (21), Township Ninety-six (96) North, Range Twenty-two
(22) West of the 5th P.M.; in Cerro Gordo County, lowa more particularly described as follows:

Beginning at the South Corner of Lot 9 of said S. J. Clausen and R. S. Young's Replat; thence North 39'35'29" East, 15.31 feet along the northeasterly extension of the southeast line of said Lot 9 to the southeasterly extension of the southeast line of Lot 10 of said S. J. Clausen and R. S. Young's Replat (also being the southeasterly extension of the southerly line of Lot 10 of said S. J. Clausen and R. S. Young's Replat); thence North 51'30'57" West, 24.46 feet along said southeasterly extension to a southerly extension of the east line of Lot 11 of said R. S. Young's Subdivision of the West One—third of Government Lot One; thence North 00'28'15" West, 17.92 feet along said southerly extension to the Southeast Corner of said Lot 11; thence South 89'51'38" West, 17.92 feet along the south line of said Lot 11 to said northeast right of way line of said platted street; thence North 51'30'57" West, 51.23 feet along said northeast right of way line of said platted street; thence South 42'36'57" East, 98.81 feet to the point of beginning, containing 0.02 acres existing right of way. to easements. thence S Subject

Lot 10 of said R. S. Young's Subdivision of the West South 89°51°38" West using GPS. line of L to bear Q. this survey, the south t One was determined Lot οŧ Government the οţ third Note:

ght (8) in the Northeast 3y—six (96) North, Range f the West One—third (W5) Range Twenty—two (22) PARCEL LETTER 'B'
County Auditor's Parcel Letter 'B' located in S. J. Clausen and R. S. Young's Replat of Lots Fifteen (15) and
Sixteen (16) in Block "D" in S. J. Clausen's Replat of Government Lots One (1), Two (2) and Three (3), in Section
Twenty—eight (28), Township Ninety—six (96) North, Range Twenty—two (22) West of the 5th P.M., all of Block "A" in
R. S. Young's Replat of a Portion of Government Lot One (1) and Lots Seven (7) and Eight (8) in the Northeast
Quarter of the Northeast Quarter (NE¼ NE¼) of Section Twenty—eight (28), Township Ninety—six (96) North, Range
Twenty—two (22) West of the 5th P.M., and Lot Tweive (12) in R.S. Young's Subdivision of the West One—third (W\$)
of Government Lot One (1) in Section Twenty—one (21), Township Ninety—six (96) North, Range Twenty—two (22)
West of the 5th P.M.; in Cerro Gordo County, lowa more particularly described as follows:

North 50'00'22" Beginning at the South Corner of Lot 9 of said S. J. Clausen and R. S. Young's Replat; thence North 50'00'2' West, 59.10 feet along the northeasterly line of said Lot 9; thence North 51'28'52" West, 68.7 feet more or Is along said northeasterly line to a point on the high water line of Clear Lake (said point also being the North Corner of said Lot 9; thence Northeasterly, 13.8 feet more or less along said high water line to the West Corner of Said S. J. Clausen and R. S. Young's Replat; thence South 51'30'57" East, 30.4 feet more or les along the south line of said Lot 10 (also being the northeast right of way line of a platted 15 feet wide stre from said S. J. Clausen and R. S. Young's Replat); thence South 42'36'57" East, 98.91 feet to the point of beginning, containing 0.03 acres existing right of way more or less. Subject to easements.

the West of Subdivision GPS. Young's West using For the purposes of this survey, the south line of Lot 10 of said R. ird of Government Lot One was determined to bear South 89\*51'38" \ One-third

I hereby certify that this land surveying document was prepared and the related survey work was performed by me or under my direct personal supervision and that I am a duly licensed Professional Land Surveyor under the laws of the State of lows.