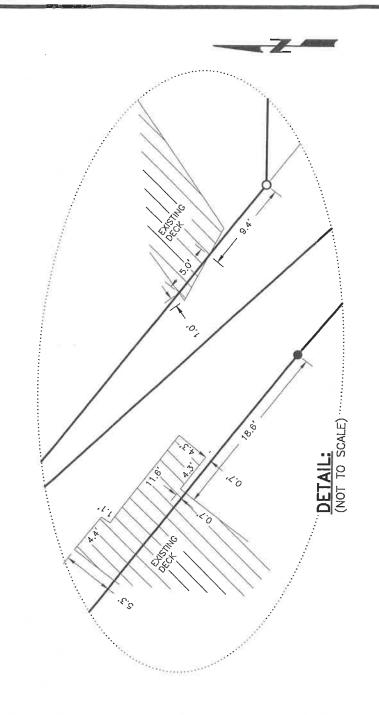

S 20–23 AND UNRECORDED BOB HOLZE PLAT #869 PRODUCED A SURVEY IN THE SAME MANOR AS THIS SURVEY. I ATTEMPTED TO RETRACE ALONG THE SECTION LINE RUNNING EAST AND FOUND NO MAJOR ADDITIONAL ERRORS IN THE HISTORICAL SURVEYS AND PLATTING ASIDE FROM THOSE KNOWN AND ACCOUNTED FOR (1.E. THERE BEING THE EXTRA 14'± ON THE EAST SIDE OF LOT 1 OF S.J. CLAUSEN SUBDIVISION OF EAST ½ OF LOT 1). ALSO THERE HAS BEEN LONG STANDING POSSESSION AND OCCUPATION IN LOTS 9 AND 10 OF THE REPLAT AND LOT 11 OF YOUNG'S. IT IS MY OPINION THAT THE ORIGINAL PLATTING OF THE REPLAT WAS GRAPHICALLY DRAWN INCORRECTLY AND THE PHYSICAL LAND NEVER WAS AVAILABLE AND HOW THE LAND IS MONUMENTED, OCCUPIED, AND POSSESSED NOW IS ι'n
  - FOUND IRON 'T' BAR MONUMENT, 0.5' EXPOSED N84'04'00"E, 3.10' FROM MONUMENT SHOWN AT TRUE CORNER. ဖွဲ





## Aristotle Pappajohn and Jodi Kortsha Public access between 3660 240<sup>th</sup> Street and 3656 240<sup>th</sup> Street Figure 1

Looking northwest along the public access from 240<sup>th</sup> Street

October 31, 2018, J. Robbins

Figure 2



October 31, 2018, J. Robbins

Figure 3



October 31, 2018, J. Robbins

Figure 4



October 31, 2018, J. Robbins

Figure 5
Looking at the existing rail-ties/deck partially encroaching into the public access



October 31, 2018, J. Robbins

Figure 6
Looking at deck partially encroaching into the public access



October 31, 2018, J. Robbins