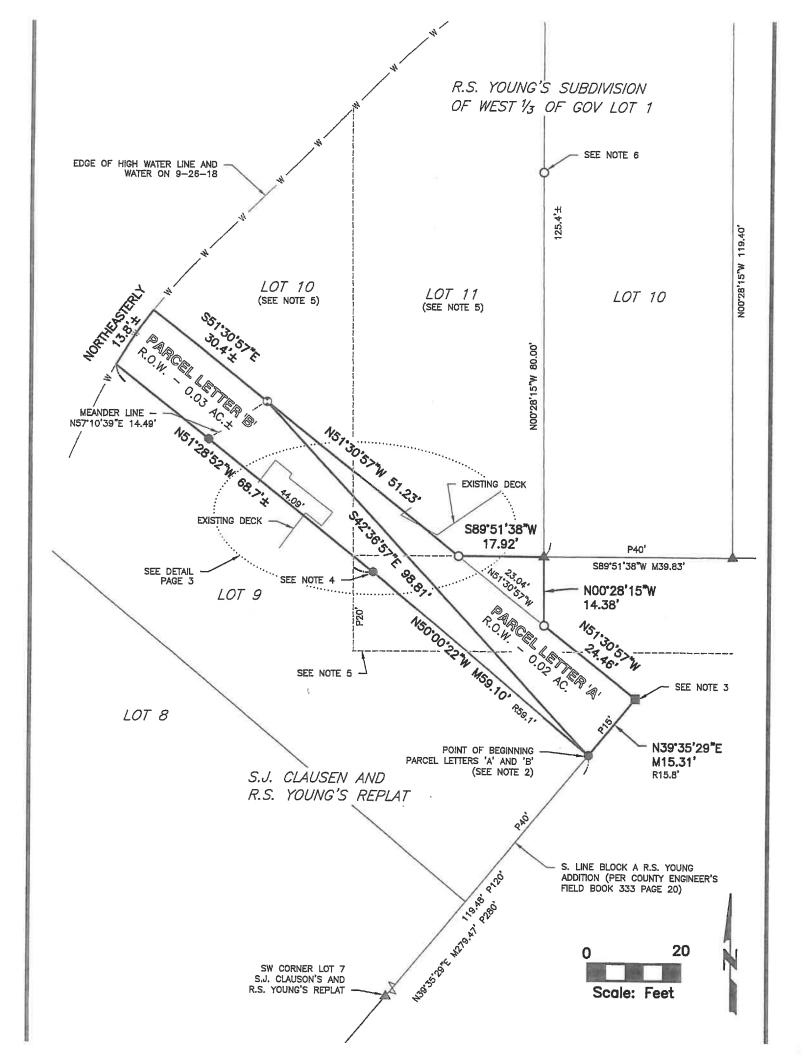

## PARCEL LETTER 'A'

County Auditor's Parcel Letter 'A' located in S. J. Clausen and R. S. Young's Replat of Lots Fifteen (15) and Sixteen (16) in Block "D" in S. J. Clausen's Replat of Government Lots One (1), Two (2) and Three (3), in Section Twenty—eight (28), Township Ninety—six (96) North, Range Twenty—two (22) West of the 5th P.M., all of Block "A" in R.S. Young's Replat of a Portion of Government Lot One (1) and Lots Seven (7) and Eight (8) in the Northeast Quarter of the Northeast Quarter (NE¼ NE¾) of Section Twenty—eight (28), Township Ninety—six (96) North, Range Twenty—two (22) West of the 5th P.M., and Lot Twelve (12) in R. S. Young's Subdivision of the West One—third (₩¾) of Government Lot One (1) in Section Twenty—one (21), Township Ninety—six (96) North, Range Twenty—two (22) West of the 5th P.M.; in Cerro Gordo County, lowa more particularly described as follows:

Beginning at the South Corner of Lot 9 of said S. J. Clausen and R. S. Young's Replat; thence North 39°35'29" East, 15.31 feet along the northeasterly extension of the southeast line of said Lot 9 to the southeasterly extension of the northeast right of way line of a platted 15 feet wide street from said S. J. Clausen and R. S. Young's Replat (also being the southeasterly extension of the southerly line of Lot 10 of said S. J. Clausen and R. S. Young's Replat); thence North 51°30′57" West, 24.46 feet along said southeasterly extension to a southerly extension of the east line of Lot 11 of said R. S. Young's Subdivision of the West One—third of Government Lot One; thence North 00°28′15" West, 14.38 feet along said southerly extension to the Southeast Corner of said Lot 11; thence South 89°51′38" West, 17.92 feet along the south line of said Lot 11 to said northeast right of way line of said platted street; thence North 51°30′57" West, 51.23 feet along said northeast right of way line of said platted street; thence South 42°36′57" East, 98.81 feet to the point of beginning, containing 0.02 acres existing right of way. Subject to easements.

Note: For the purposes of this survey, the south line of Lot 10 of said R. S. Young's Subdivision of the West One—third of Government Lot One was determined to bear South 89°51'38" West using GPS.

## PARCEL LETTER 'B'

County Auditor's Parcel Letter 'B' located in S. J. Clausen and R. S. Young's Replat of Lots Fifteen (15) and Sixteen (16) in Block "D" in S. J. Clausen's Replat of Government Lots One (1), Two (2) and Three (3), in Section Twenty—eight (28), Township Ninety—six (96) North, Range Twenty—two (22) West of the 5th P.M., all of Block "A" in R. S. Young's Replat of a Portion of Government Lot One (1) and Lots Seven (7) and Eight (8) in the Northeast Quarter of the Northeast Quarter (NE¼ NE¾) of Section Twenty—eight (28), Township Ninety—six (96) North, Range Twenty—two (22) West of the 5th P.M., and Lot Twelve (12) in R.S. Young's Subdivision of the West One—third (W³) of Government Lot One (1) in Section Twenty—one (21), Township Ninety—six (96) North, Range Twenty—two (22) West of the 5th P.M.; in Cerro Gordo County, lowa more particularly described as follows:

Beginning at the South Corner of Lot 9 of said S. J. Clausen and R. S. Young's Replat; thence North 50°00′22″ West, 59.10 feet along the northeasterly line of said Lot 9; thence North 51°28′52″ West, 68.7 feet more or less along said northeasterly line to a point on the high water line of Clear Lake (said point also being the North Corner of said Lot 9; thence Northeasterly, 13.8 feet more or less along said high water line to the West Corner of Lot 10 of said S. J. Clausen and R. S. Young's Replat; thence South 51°30′57″ East, 30.4 feet more or less along the south line of said Lot 10 (also being the northeast right of way line of a platted 15 feet wide street from said S. J. Clausen and R. S. Young's Replat); thence South 42°36′57″ East, 98.91 feet to the point of beginning, containing 0.03 acres existing right of way more or less. Subject to easements.

Note: For the purposes of this survey, the south line of Lot 10 of said R. S. Young's Subdivision of the West One—third of Government Lot One was determined to bear South 89°51'38" West using GPS.

I hereby certify that this land surveying document was prepared and the related survey work was performed by me or under my direct personal supervision and that I am a duly licensed Professional Land Surveyor under the laws of the State of Iowa.