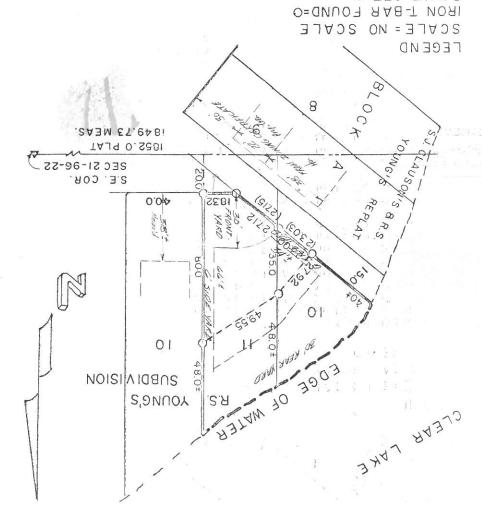

DUPLICATES OF THOSE AVAILABLE IN PUBLIC RECORDS)

BOB HOLZE FIELD BOOK C3 PAGE 28

BOB HOLZE MISCELLANEOUS FILE 115 AND 92

BOB HOLZE PLAT #831A, #842A AND #869

- 2. MONUMENT SHOWN, 0.4' DEEP. SET 1¾" O.D. X 0.6' ALUMINUM CAPPED IRON PIPE (#23133), FLUSH OVER MONUMENT SHOWN.
- 3. MONUMENT SHOWN, 0.8' DEEP. SET ¾"Ø X 0.7' LIGHT BLUE CAPPED IRON REROD (#23133), 0.1' DEEP IN MONUMENT SHOWN.
- 4. MONUMENT SHOWN, 1.4' DEEP. SET 34" X 1.7' LIGHT BLUE CAPPED IRON REROD (#23133), 0.3' EXPOSED ON MONUMENT SHOWN.
- 5. THE ORIGINAL PLATTING OF S.J. CLAUSEN AND R.S. YOUNG'S REPLAT GRAPHICALLY SHOW THAT LOT 10 AND LOT 11 ARE FURTHER EAST AND SOUTH. FIELD MEASUREMENTS AND OTHER HISTORICAL SURVEYS (SEE NOTE 1) SUBSEQUENTLY SHOW AND PROVE THAT SAID PLATTING IS GRAPHICALLY INCORRECT AND THERE IS NO PHYSICAL WAY FOR THE ADDITIONAL LOT SPACE. THE REPLAT DOES NOT CALL OUT THAT LOT 11 OF R.S. YOUNG'S SUBDIVISION IS PART OF THE S.J. CLAUSEN AND R.S. YOUNG'S REPLAT. BOTH COUNTY ENGINEER'S FIELD BOOK 333 PAGES 20-23 AND UNRECORDED BOB HOLZE PLAT #869 PRODUCED A SURVEY IN THE SAME MANOR AS THIS SURVEY. I ATTEMPTED TO RETRACE ALONG THE SECTION LINE RUNNING EAST AND FOUND NO MAJOR ADDITIONAL ERRORS IN THE HISTORICAL SURVEYS AND PLATTING ASIDE FROM THOSE KNOWN AND ACCOUNTED FOR (I.E. THERE BEING THE EXTRA 14'± ON THE EAST SIDE OF LOT 1 OF S.J. CLAUSEN SUBDIVISION OF EAST ½ OF LOT 1). ALSO THERE HAS BEEN LONG STANDING POSSESSION AND OCCUPATION IN LOTS 9 AND 10 OF THE REPLAT AND LOT 11 OF YOUNG'S. IT IS MY OPINION THAT THE ORIGINAL PLATTING OF THE REPLAT WAS GRAPHICALLY DRAWN INCORRECTLY AND THE PHYSICAL LAND NEVER WAS AVAILABLE AND HOW THE LAND IS MONUMENTED, OCCUPIED, AND POSSESSED NOW IS CORRECT.
- 6. FOUND IRON 'T' BAR MONUMENT, 0.5' EXPOSED N84'04'00"E, 3.10' FROM MONUMENT SHOWN AT TRUE CORNER.

Int 10 in S. J. Clausen and R. S. Young's Replat of Lots 15 and in, diock "D" in S. J. Clausen Replat of Government Lots 1, 7, and 20 m of the 5th 0 m forth Cords (200) The many total and total and total and the sth p.M., Cerro Gordo County, the many total and tota bovulnment Lot 1 and Lots 7 and B in the NET of the NET of said Spection 28-96-22, and Lot 12 in R. S. Young's Subdivision of the West 1/3 of Government Lot 1 in Section 21, 7 96 N, R 22 W of the Til, p.M., Cerro Gordo County, lowa.

# SURVEY OF A

LOCATION:

IOWA PARCEL LETTERS 'A' AND 'B' IN S.J. CLAUSEN'S AND R.S. YOUNG'S SUBDIVISION OF THE W/S OF GOV'T LOT 1, BOTH IN SECTIONS 21 & 28, TOWNSHIP 96 NORTH, RANGE 22 WEST IN CERRO GORDO COUNTY, IOWA INDEX LEGEND