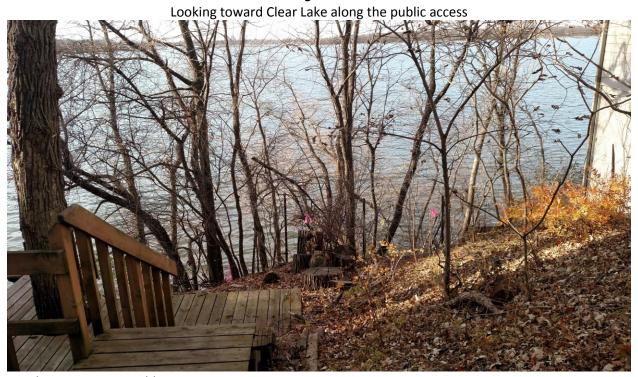

## Aristotle Pappajohn and Jodi Kortsha Public access between 3660 240<sup>th</sup> Street and 3656 240<sup>th</sup> Street Figure 1

Looking northwest along the public access from 240<sup>th</sup> Street

October 31, 2018, J. Robbins

Figure 2

October 31, 2018, J. Robbins

Figure 3

October 31, 2018, J. Robbins

Figure 4

October 31, 2018, J. Robbins

Figure 5
Looking at the existing rail-ties/deck partially encroaching into the public access